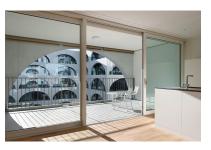

## Approach

The narrow building between the river and ÖKK, was designed for a string of apartments. The park between the apartments and administrative building leads to the entrance and provides access for emergency services. The underground car park was built below the park and can be reached through the ÖKK driveway entrance.